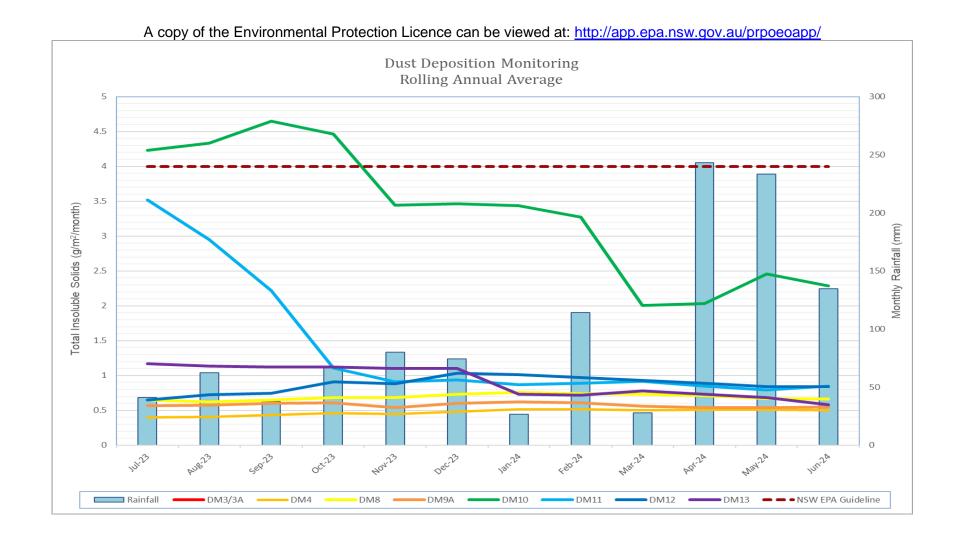

## Environment Protection Licence 5897 - Condition M2 - Air Monitoring Method AM-19

City of Newcastle - Summerhill Waste Management Centre 141 Minmi Road, Wallsend, NSW

| NCC<br>Identifier | EPL<br>Identifier | Jul-23 | Aug-23 | Sep-23 | Oct-23 | Nov-23 | Dec-23 | Jan-24 | Feb-24 | Mar-24 | Apr-24 | May-24 | Jun-24 | Rolling<br>Annual<br>average |
|-------------------|-------------------|--------|--------|--------|--------|--------|--------|--------|--------|--------|--------|--------|--------|------------------------------|
| DM2A              | 62                | 0.4    | 0.4    | 0.5    | 0.6    | 0.3    | 0.6    | 0.5    | 0.9    | 0.6    | 0.1    | 0.5    | 0.3    | 0.5                          |
| DM3/3A            | 3                 | 0.5    | 0.7    | 0.6    | 1.1    | 0.7    | 0.7    | 0.5    | 0.7    | 1      | 0.2    | 0.2    | 0.7    | 0.6                          |
| DM4               | 4                 | 0.4    | 0.4    | 0.5    | 0.7    | 0.7    | 0.6    | 0.8    | 0.5    | 0.5    | <0.1   | <0.1   | 0.1    | 0.5                          |
| DM8               | 8                 | 0.6    | 0.5    | 0.8    | 1      | 1.2    | 1.1    | 0.9    | 0.5    | 0.9    | 0.1    | 0.2    | 0.3    | 0.7                          |
| DM9A              | 60                | 0.6    | 0.5    | 1.1    | **     | 12.8c  | 0.8    | 0.5    | 0.5    | 0.5    | 0.2    | <0.1   | 0.4    | 0.6                          |
| DM10              | 59                | 1.3    | 2.4    | 4.9    | 1.4    | 0.7    | 0.8    | 3.2    | 1.3    | 0.5    | 3.8    | 7.5    | 0.7    | 2.3                          |
| DM11              | 63                | ***    | 8.0    | 0.5    | 1.3    | 1      | 0.9    | 1.4    | 1.1    | 0.8    | 0.3    | 0.2    | 1.3    | 0.9                          |
| DM12              | 64                | 0.5    | 1.4    | **     | 2.3    | ***    | 2      | **     | 0.6    | 0.4    | 0.2    | 0.4    | 0.4    | 8.0                          |
| DM13              | 65                | 1.2    | 0.3    | 0.6    | 21.1c  | 0.7    | **     | 1.1    | 0.6    | 0.5    | 0.3    | 0.2    | 0.3    | 0.6                          |
| CN target         |                   |        |        |        |        |        |        |        |        |        |        |        |        | < 3.9                        |

CN target is based on the NSW EPA Approved Methods for the Modelling and Assessment of Air Pollutants in NSW of 4.0g/m2/month

<sup>\*</sup> Dust gauge stand fallen over, sample not analysed

<sup>\*\*</sup> Dust gauge missing, new gauge established