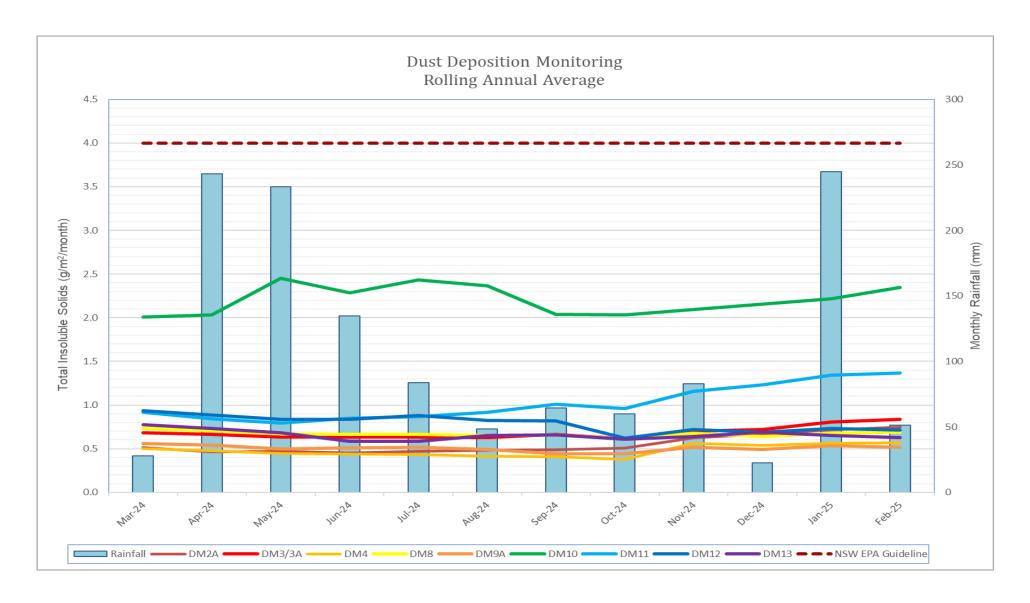

## Environment Protection Licence 5897 - Condition M2 - Air Monitoring Method AM-19

City of Newcastle - Summerhill Waste Management Centre 141 Minmi Road, Wallsend, NSW

|           |    | Mar-24 | Apr-24 | May-24 | Jun-24 | Jul-24 | Aug-24 | Sep-24 | Oct-24 | Nov-24 | Dec-24 | Jan-25 | Feb-25 | Rolling<br>Annual<br>average |
|-----------|----|--------|--------|--------|--------|--------|--------|--------|--------|--------|--------|--------|--------|------------------------------|
| DM2A      | 62 | 0.6    | 0.1    | 0.5    | 0.3    | 0.4    | 0.5    | 0.6    | 0.8    | 1.7    | 1.1    | 1.1    | 1.3    | 0.8                          |
| DM3/3A    | 3  | 1.0    | 0.2    | 0.2    | 0.7    | *      | 0.5    | 1.0    | 0.6    | 1.6    | 0.9    | 1.5    | 1.0    | 0.8                          |
| DM4       | 4  | 0.5    | 0.1    | 0.1    | 0.1    | 0.2    | 0.2    | *      | *      | 2.5    | 0.4    | 1.0    | 0.6    | 0.6                          |
| DM8       | 8  | 0.9    | 0.1    | 0.2    | 0.3    | 0.5    | 0.3    | 0.9    | 0.5    | 1.9    | 0.7    | 1.3    | 0.7    | 0.7                          |
| DM9A      | 60 | 0.5    | 0.2    | 0.1    | 0.4    | 0.5    | 0.3    | 0.6    | *      | 1.3    | 0.5    | 1.0    | 0.3    | 0.5                          |
| DM10      | 59 | 0.5    | 3.8    | 7.5    | 0.7    | 3.1    | 0.5    | 1.0    | 1.3    | 1.4    | 1.6    | 3.9    | 2.9    | 2.4                          |
| DM11      | 63 | 0.8    | 0.3    | 0.2    | 1.3    | 8.0    | 1.4    | 1.6    | 0.7    | 3.4    | 1.8    | 2.7    | 1.4    | 1.4                          |
| DM12      | 64 | 0.4    | 0.2    | 0.4    | 0.4    | 0.6    | 0.5    | 0.8    | 0.3    | 1.7    | 1.7    | 1.2    | 0.4    | 0.7                          |
| DM13      | 65 | 0.5    | 0.3    | 0.2    | 0.3    | 0.6    | 1.6    | *      | 0.2    | 1.0    | 1.2    | *      | 0.4    | 0.6                          |
| CN target |    |        |        |        |        |        |        |        |        |        |        |        |        | < 3.9                        |

## Notes:

Date samples collected 28/02/2025.

Date data received 11/03/2025. Date published 18/03/2025.

All units g/m<sup>2</sup>/month

CN = City of Newcastle

EPL = Environment Protection Licence

DM8 = residential receiver

CN target is based on the NSW EPA Approved Methods for the Modelling and Assessment of Air Pollutants in NSW of 4.0g/m2/month

A copy of the Environmental Protection Licence can be viewed at: <a href="http://app.epa.nsw.gov.au/prpoeoapp/">http://app.epa.nsw.gov.au/prpoeoapp/</a>

<sup>\*</sup> Dust gauge broken; sample not analysed

<sup>\*\*</sup> Dust gauge missing; sample not analysed

c = Sample deemed contaminated by organic material. Removed from annual average calculations.