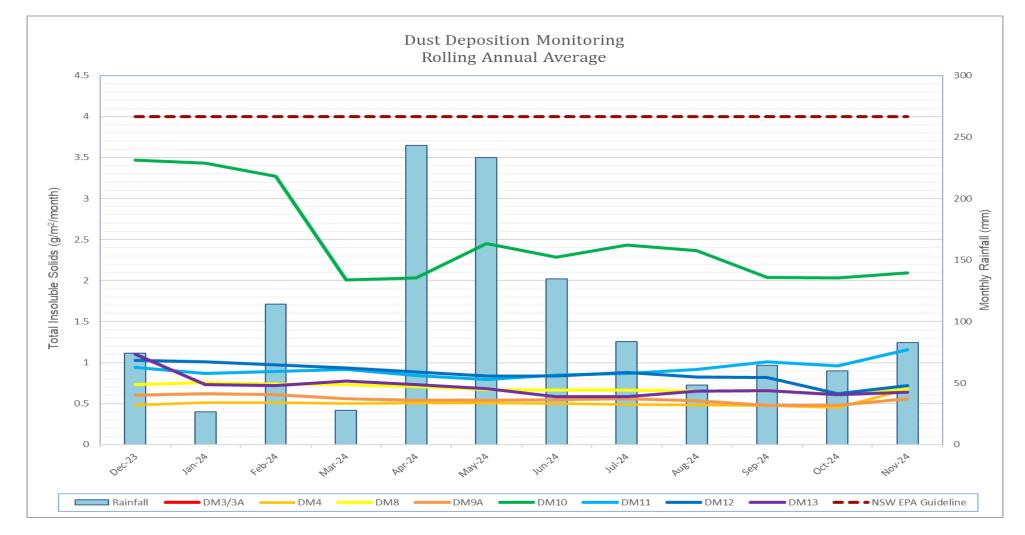

## City of Newcastle - Summerhill Waste Management Centre 141 Minmi Road, Wallsend, NSW

|           |    | Dec-23 | Jan-24 | Feb-24 | Mar-24 | Apr-24 | May-24 | Jun-24 | July 24 | Aug-24 | Sept-24 | Oct-24 | Nov-24 | Rolling<br>Annual<br>average |
|-----------|----|--------|--------|--------|--------|--------|--------|--------|---------|--------|---------|--------|--------|------------------------------|
| DM2A      | 62 | 0.6    | 0.5    | 0.9    | 0.6    | 0.1    | 0.5    | 0.3    | 0.4     | 0.5    | 0.6     | 0.8    | 1.7    | 0.6                          |
| DM3/3A    | 3  | 0.7    | 0.5    | 0.7    | 1      | 0.2    | 0.2    | 0.7    | -       | 0.5    | 1.0     | 0.6    | 1.6    | 0.7                          |
| DM4       | 4  | 0.6    | 0.8    | 0.5    | 0.5    | <0.1   | <0.1   | 0.1    | 0.2     | 0.2    | -       | _**    | 2.5    | 0.7                          |
| DM8       | 8  | 1.1    | 0.9    | 0.5    | 0.9    | 0.1    | 0.2    | 0.3    | 0.5     | 0.3    | 0.9     | 0.5    | 1.9    | 0.7                          |
| DM9A      | 60 | 0.8    | 0.5    | 0.5    | 0.5    | 0.2    | <0.1   | 0.4    | 0.5     | 0.3    | 0.6     | _**    | 1.3    | 0.6                          |
| DM10      | 59 | 0.8    | 3.2    | 1.3    | 0.5    | 3.8    | 7.5    | 0.7    | 3.1     | 0.5    | 1.0     | 1.3    | 1.4    | 2.1                          |
| DM11      | 63 | 0.9    | 1.4    | 1.1    | 0.8    | 0.3    | 0.2    | 1.3    | 0.8     | 1.4    | 1.6     | 0.7    | 3.4    | 1.2                          |
| DM12      | 64 | 2      | -      | 0.6    | 0.4    | 0.2    | 0.4    | 0.4    | 0.6     | 0.5    | 0.8     | 0.3    | 1.7    | 0.7                          |
| DM13      | 65 | -      | 1.1    | 0.6    | 0.5    | 0.3    | 0.2    | 0.3    | 0.6     | 1.6    | -       | 0.2    | 1      | 0.6                          |
| CN target |    |        |        |        |        |        |        |        |         |        |         |        |        | < 3.9                        |