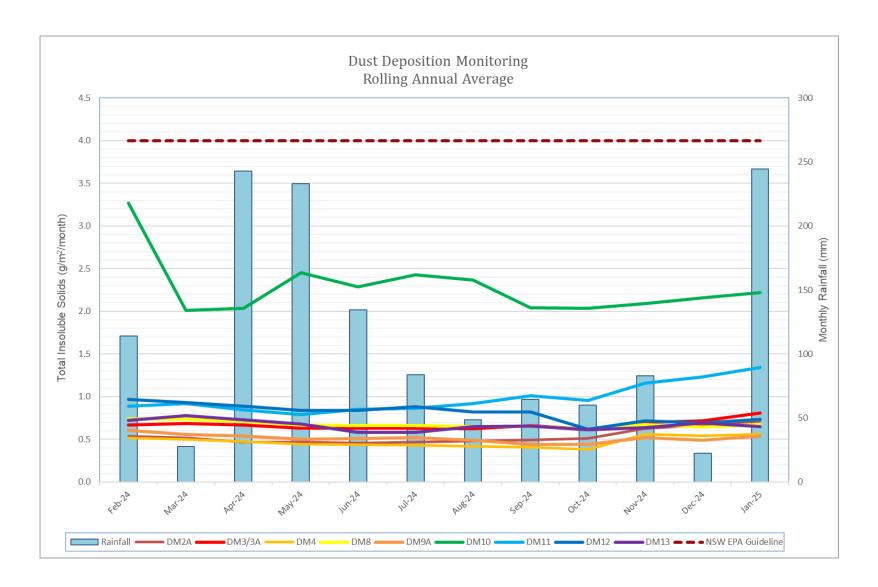

## Environment Protection Licence 5897 - Condition M2 - Air Monitoring Method AM-19

City of Newcastle - Summerhill Waste Management Centre 141 Minmi Road, Wallsend, NSW

|           |    | Feb-24 | Mar-24 | Apr-24 | May-24 | Jun-24 | Jul-24 | Aug-24 | Sep-24 | Oct-24 | Nov-24 | Dec-24 | Jan-25 | Rolling<br>Annual<br>average |
|-----------|----|--------|--------|--------|--------|--------|--------|--------|--------|--------|--------|--------|--------|------------------------------|
| DM2A      | 62 | 0.9    | 0.6    | 0.1    | 0.5    | 0.3    | 0.4    | 0.5    | 0.6    | 0.8    | 1.7    | 1.1    | 1.1    | 0.7                          |
| DM3/3A    | 3  | 0.7    | 1      | 0.2    | 0.2    | 0.7    | -      | 0.5    | 1      | 0.6    | 1.6    | 0.9    | 1.5    | 0.8                          |
| DM4       | 4  | 0.5    | 0.5    | <0.1   | <0.1   | 0.1    | 0.2    | 0.2    | -      | -      | 2.5    | 0.4    | 1      | 0.6                          |
| DM8       | 8  | 0.5    | 0.9    | 0.1    | 0.2    | 0.3    | 0.5    | 0.3    | 0.9    | 0.5    | 1.9    | 0.7    | 1.3    | 0.7                          |
| DM9A      | 60 | 0.5    | 0.5    | 0.2    | <0.1   | 0.4    | 0.5    | 0.3    | 0.6    | ı      | 1.3    | 0.5    | 1      | 0.5                          |
| DM10      | 59 | 1.3    | 0.5    | 3.8    | 7.5    | 0.7    | 3.1    | 0.5    | 1      | 1.3    | 1.4    | 1.6    | 3.9    | 2.2                          |
| DM11      | 63 | 1.1    | 0.8    | 0.3    | 0.2    | 1.3    | 0.8    | 1.4    | 1.6    | 0.7    | 3.4    | 1.8    | 2.7    | 1.3                          |
| DM12      | 64 | 0.6    | 0.4    | 0.2    | 0.4    | 0.4    | 0.6    | 0.5    | 0.8    | 0.3    | 1.7    | 1.7    | 1.2    | 0.7                          |
| DM13      | 65 | 0.6    | 0.5    | 0.3    | 0.2    | 0.3    | 0.6    | 1.6    | -      | 0.2    | 1      | 1.2    | -      | 0.7                          |
| CN target |    |        |        |        |        |        |        |        |        |        |        |        |        | < 3.9                        |

## Notes:

Date samples collected 28/01/2025.

Date data received 07/02/2025. Date published 18/02/2025.

All units g/m<sup>2</sup>/month

CN = City of Newcastle

EPL = Environment Protection Licence

DM8 = residential receiver

CN target is based on the NSW EPA Approved Methods for the Modelling and Assessment of Air Pollutants in NSW of 4.0g/m2/month

A copy of the Environmental Protection Licence can be viewed at: <a href="http://app.epa.nsw.gov.au/prpoeoapp/">http://app.epa.nsw.gov.au/prpoeoapp/</a>