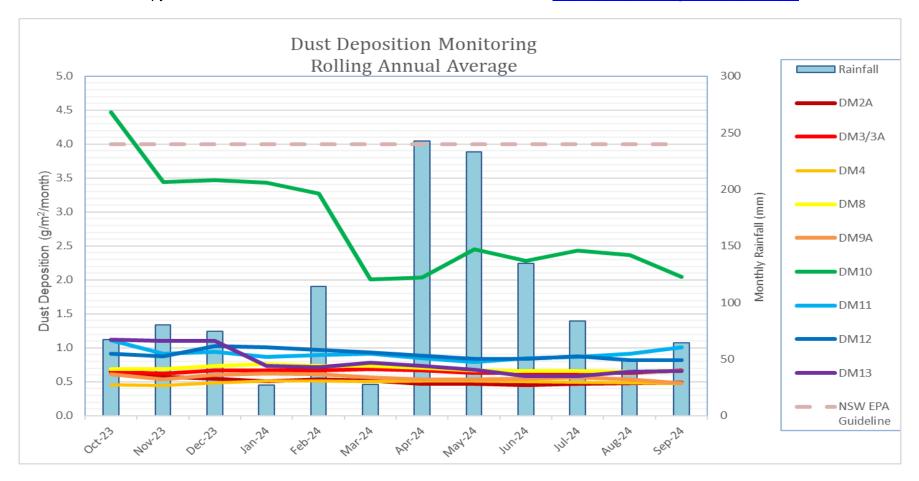

## Environment Protection Licence 5897 - Condition M2 - Air Monitoring Method AM-19

City of Newcastle - Summerhill Waste Management Centre 141 Minmi Road, Wallsend, NSW

| CN<br>Identifier | EPL<br>Identifier | Oct-23 | Nov-23 | Dec-23 | Jan-24 | Feb-24 | Mar-24 | Apr-24 | May-24 | Jun-24 | July 24 | Aug-24 | Sep-24 | Rolling<br>Annual<br>average |
|------------------|-------------------|--------|--------|--------|--------|--------|--------|--------|--------|--------|---------|--------|--------|------------------------------|
| DM2A             | 62                | 0.6    | 0.3    | 0.6    | 0.5    | 0.9    | 0.6    | 0.1    | 0.5    | 0.3    | 0.4     | 0.5    | 0.6    | 0.5                          |
| DM3/3A           | 3                 | 1.1    | 0.7    | 0.7    | 0.5    | 0.7    | 1      | 0.2    | 0.2    | 0.7    | -       | 0.5    | 1.0    | 0.7                          |
| DM4              | 4                 | 0.7    | 0.7    | 0.6    | 8.0    | 0.5    | 0.5    | <0.1   | <0.1   | 0.1    | 0.2     | 0.2    | -      | 0.5                          |
| DM8              | 8                 | 1      | 1.2    | 1.1    | 0.9    | 0.5    | 0.9    | 0.1    | 0.2    | 0.3    | 0.5     | 0.3    | 0.9    | 0.7                          |
| DM9A             | 60                | -      | 12.8c  | 8.0    | 0.5    | 0.5    | 0.5    | 0.2    | <0.1   | 0.4    | 0.5     | 0.3    | 0.6    | 0.5                          |
| DM10             | 59                | 1.4    | 0.7    | 0.8    | 3.2    | 1.3    | 0.5    | 3.8    | 7.5    | 0.7    | 3.1     | 0.5    | 1.0    | 2.0                          |
| DM11             | 63                | 1.3    | 1      | 0.9    | 1.4    | 1.1    | 0.8    | 0.3    | 0.2    | 1.3    | 8.0     | 1.4    | 1.6    | 1.0                          |
| DM12             | 64                | 2.3    | -      | 2      | -      | 0.6    | 0.4    | 0.2    | 0.4    | 0.4    | 0.6     | 0.5    | 8.0    | 8.0                          |
| DM13             | 65                | 21.1c  | 0.7    | -      | 1.1    | 0.6    | 0.5    | 0.3    | 0.2    | 0.3    | 0.6     | 1.6    | -      | 0.7                          |
| CN target        |                   |        |        |        |        |        |        |        |        |        |         |        |        | < 3.9                        |

Date samples collected 27/09/2024.

Date data received 08/10/2024. Date published 15/10/2024.

All units g/m<sup>2</sup>/month

CN = City of Newcastle

EPL = Environment Protection Licence

DM8 = residential receiver CN target is based on the NSW EPA Approved Methods for the Modelling and Assessment of Air Pollutants in NSW of 4.0g/m2/month